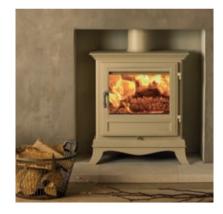

### THE SALISBURY

KEY \_ Dimensions

Is very much in the style of a traditional wood burning stove. A robust and simple design with a solid cast iron door, housing a large glass window that allows the fire to be enjoyed.

The Salisbury is available as a 4, 5 and 8 series wood burning stove, an 8 series multi-fuel stove and a standard and large gas stove. The 5WS, 8WS and 12 series wood burning stoves come fitted with a fully patented air kit which draws all the air for combustion and refuelling from outside, for a room-sealed appliance.