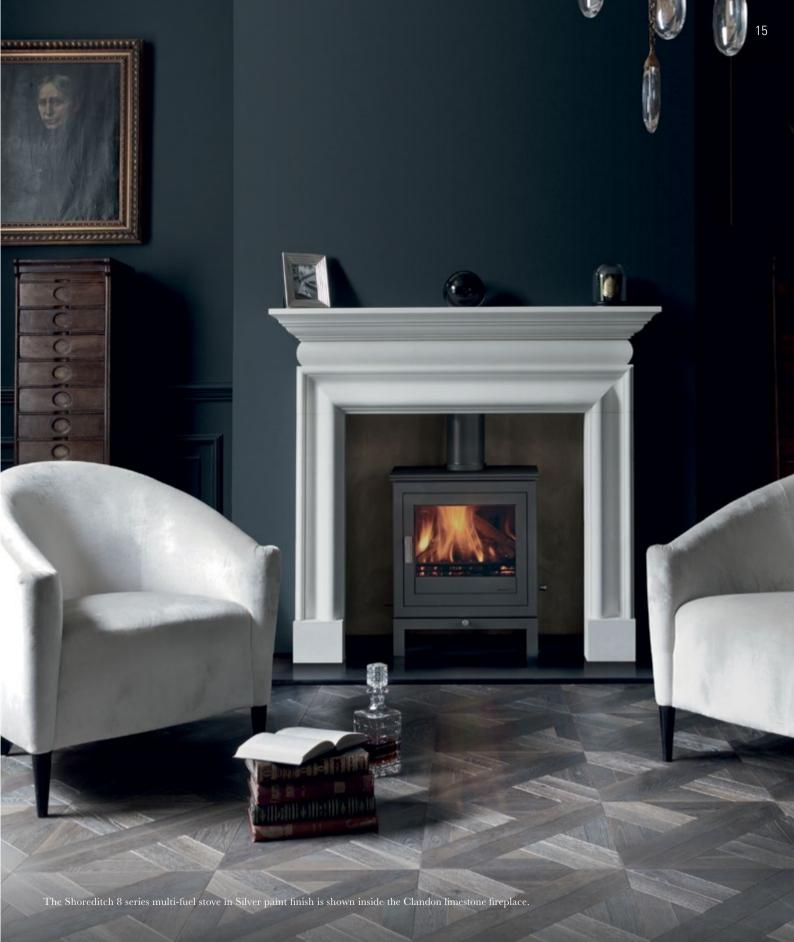

### THE SHOREDITCH

One of the most versatile stoves in the Chesneys range. Its simple clean lines allow it to sit comfortably in a wide range of room styles and make it the ideal interior for a fire surround of contemporary architectural style. It is also available with an integral log store.

### THE SHOREDITCH

It is available as a 4 and 5 series wood burning stove, an 8 series multi-fuel stove, and a standard gas stove.

Gas stoves are available as either natural gas or LPG models, with the choice of conventional or balanced flue connection types.