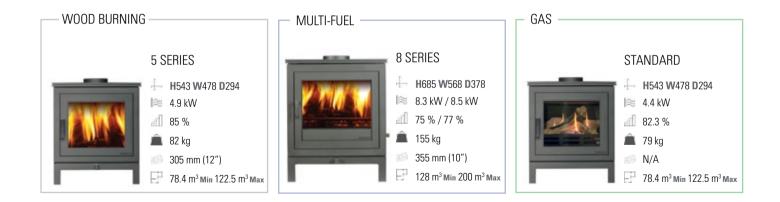

### THE SHOREDITCH

It is available as a 4 and 5 series wood burning stove, an 8 series multi-fuel stove, and a standard gas stove.

Gas stoves are available as either natural gas or LPG models, with the choice of conventional or balanced flue connection types.