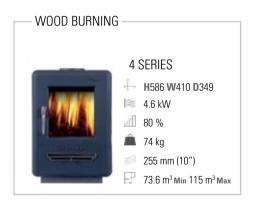

| ≋ Nominal Oι                    | ıtput                                                   |            |                                                |                |                                                 |
|---------------------------------|---------------------------------------------------------|------------|------------------------------------------------|----------------|-------------------------------------------------|
| Met Efficien                    | cy                                                      |            |                                                |                |                                                 |
| 👛 Weight                        |                                                         |            |                                                |                |                                                 |
| <i>i</i> Maximum I              | .og Length                                              |            |                                                |                |                                                 |
| Heating Are<br>Value depends on | <b>a</b> the insulation of the room and position of the | : stove.   |                                                |                |                                                 |
| - WOOD BURNIN                   | NG                                                      |            |                                                |                |                                                 |
|                                 |                                                         |            |                                                | _              |                                                 |
|                                 | 4 SERIES                                                |            | 5WS SERIES                                     | The second     | 5WS SERIES LS                                   |
|                                 | ↔ H534 W402 D335                                        |            | ⊣ H560 W482 D336                               | 1999           | - H720 ₩482 D338                                |
|                                 | l≋ 4.6 kW                                               | 1991 1994  | 🛤 4.8 kW                                       | ACCURATE AND A | l≋ 4.8 kW                                       |
|                                 | aff 84 %                                                | Summer S   | 75.3 %                                         |                | 75.3 %                                          |
| - ASSEALE                       | 🛋 72 kg                                                 | Constants  | 💼 87 kg                                        | V CONST        | 🛋 102 kg                                        |
|                                 | 255 mm (10")                                            |            | 🥬 305 mm (12")                                 | CAL A          | 🧭 305 mm (12")                                  |
|                                 | 73 m <sup>3</sup> Min 115 m <sup>3</sup> Max            | <b>7</b> 1 | 78 m <sup>3</sup> Min 122.5 m <sup>3</sup> Max |                | EP 78 m <sup>3</sup> Min 123 m <sup>3</sup> Max |