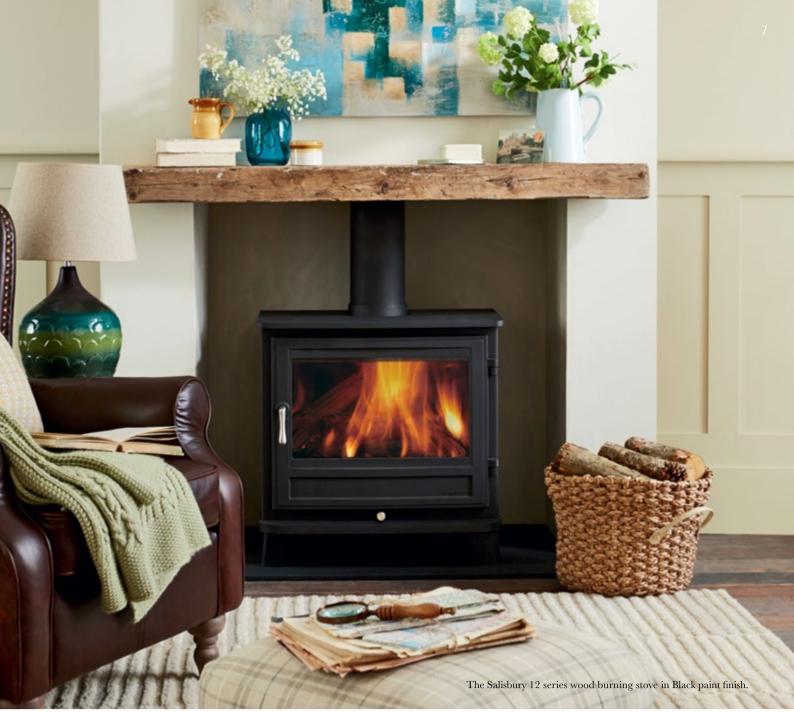

### THE SALISBURY

KEY \_ Dimensions

Is very much in the style of a traditional wood burning stove. A robust and simple design with a solid cast iron door, housing a large glass window that allows the fire to be enjoyed.

### THE SALISBURY

The 8WS wood burning stove comes in two variations, with heat outputs of either 6kW or 8kW. This allows you to have the look of a larger stove, with a smaller heat output. Also available as a 10 series double sided wood burning stove and a 12 series wood burning stove, for larger rooms that require an increased heat output.