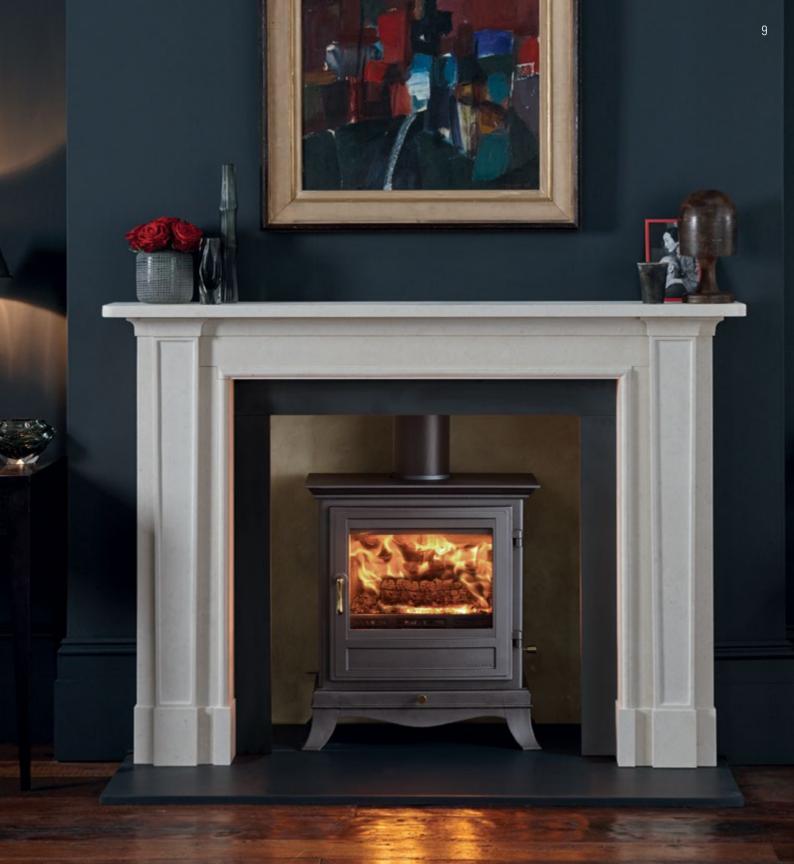

### **POSITIONING YOUR STOVE**

The position of a stove has an enormous effect on the heat radiated into the room, as well as how well the room is insulated. Allowing a stove to sit further into the room allows a greater airflow to move around the stove, increasing the heat radiated into the room.

Pictured in the image below is an example of an installation which allows the heat to move around the stove, while also sitting within the surround, remaining a very practical and efficient installation option. We recommend a minimum distance of 100mm around the stove to allow for good air flow.