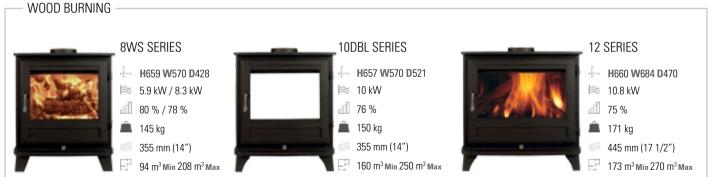

The Salisbury is available as a 4, 5 and 8 series wood burning stove, an 8 series multi-fuel stove and a standard and large gas stove. The 5WS, 8WS and 12 series wood burning stoves come fitted with a fully patented air kit which draws all the air for combustion and refuelling from outside, for a room-sealed appliance.

### THE SALISBURY

The 8WS wood burning stove comes in two variations, with heat outputs of either 6kW or 8kW. This allows you to have the look of a larger stove, with a smaller heat output. Also available as a 10 series double sided wood burning stove and a 12 series wood burning stove, for larger rooms that require an increased heat output.

#### PROVISION OF VENTILATION

All stoves require air for combustion. To comply with Building Regulations (Document J 2010) any stove with a maximum heat output of over five kilowatts will require its own dedicated supply of air by means of an air vent. The 5WS, 8WS and 12 series wood burning stoves come fitted with a fully patented air kit which draws all the air for combustion and refuelling from outside, for a room-sealed appliance.