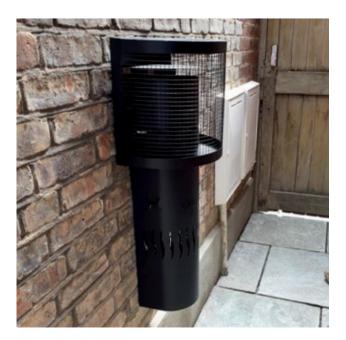

### **POSITIONING YOUR STOVE**

The position of a stove has an enormous effect on the heat radiated into the room, as well as how well the room is insulated. Allowing a stove to sit further into the room allows a greater airflow to move around the stove, increasing the heat radiated into the room.

Pictured in the image below is an example of an installation which allows the heat to move around the stove, while also sitting within the surround, remaining a very practical and efficient installation option. We recommend a minimum distance of 100mm around the stove to allow for good air flow.