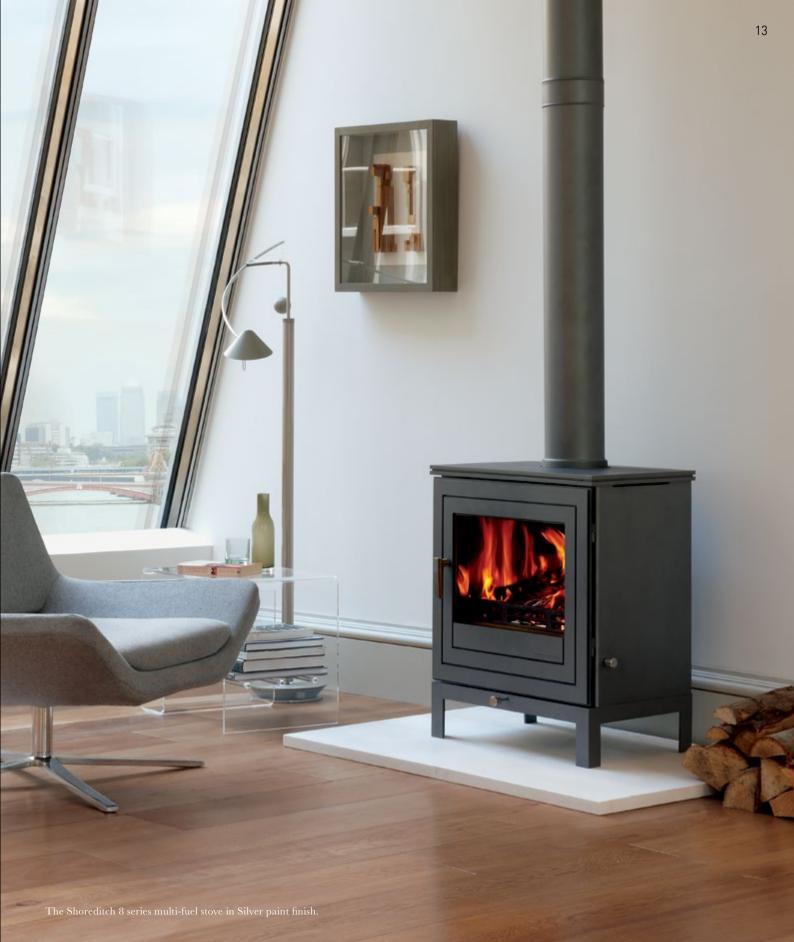

### THE SHOREDITCH

One of the most versatile stoves in the Chesneys range. Its simple clean lines allow it to sit comfortably in a wide range of room styles and make it the ideal interior for a fire surround of contemporary architectural style. It is also available with an integral log store.