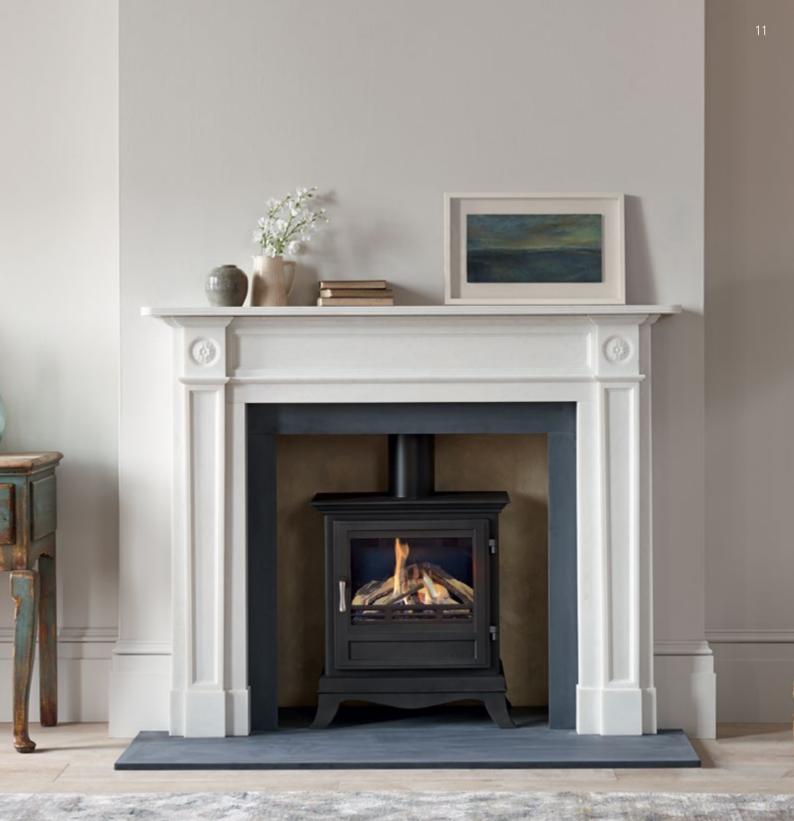

### THE BEAUMONT

Gas stoves are available as either natural gas or LPG models, with the choice of conventional flue or balanced flue options.

Shown right, is the Chesneys balanced flue snorkel kit.

The Beaumont large gas stove in Black paint finish is shown inside the Langley marble fireplace.