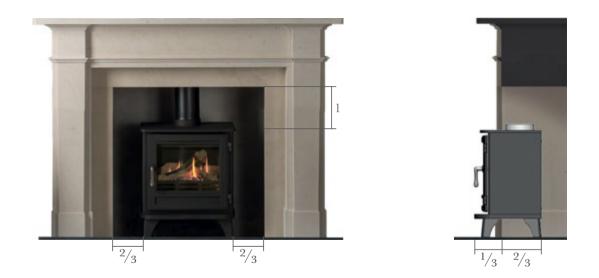

### **POSITIONING YOUR STOVE**

The position of a stove has an enormous effect on the heat radiated into the room, as well as how well the room is insulated. Allowing a stove to sit further into the room allows a greater airflow to move around the stove, increasing the heat radiated into the room.

Pictured in the image below is an example of an installation which allows the heat to move around the stove, while also sitting within the surround, remaining a very practical and efficient installation option. We recommend a minimum distance of 100mm around the stove to allow for good air flow.