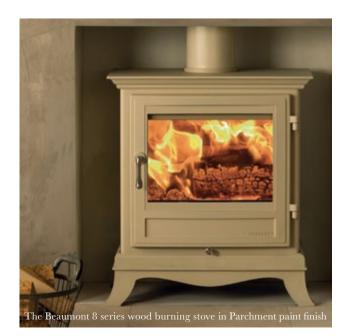

### THE BEAUMONT

With its elegant and refined appearance, the Beaumont is a stove that will look at home in the most sophisticated of interiors. Its design includes swept cabriole legs and a corniced top section, uniquely classical features that are not to be found in other stoves.

The Beaumont is available as a 4, 5 and 8 series wood burning stove, an 8 series multi-fuel stove and a standard and large gas stove. The 5WS and 8WS wood burning stoves come fitted with a fully patented air kit which draws all the air for combustion and refuelling from outside, for a room-sealed appliance. The 8WS wood burning stove is available with heat outputs of either 6kW or 8kW allowing you to have the look of a larger stove, with a smaller heat output.