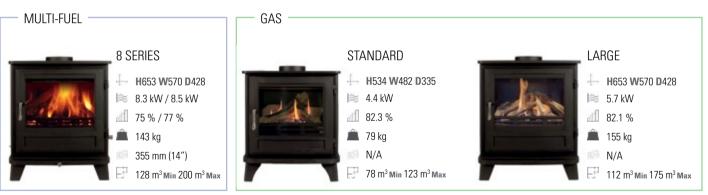

### THE SALISBURY

KEY \_ Dimensions

Is very much in the style of a traditional wood burning stove. A robust and simple design with a solid cast iron door, housing a large glass window that allows the fire to be enjoyed.

The Salisbury is available as a 4, 5 and 8 series wood burning stove, an 8 series multi-fuel stove and a standard and large gas stove. The 5WS, 8WS and 12 series wood burning stoves come fitted with a fully patented air kit which draws all the air for combustion and refuelling from outside, for a room-sealed appliance.

| ≋ Nominal Oι                    | ıtput                                                   |            |                                                |                |                                                 |
|---------------------------------|---------------------------------------------------------|------------|------------------------------------------------|----------------|-------------------------------------------------|
| Met Efficien                    | cy                                                      |            |                                                |                |                                                 |
| 👛 Weight                        |                                                         |            |                                                |                |                                                 |
| <i>i</i> Maximum I              | .og Length                                              |            |                                                |                |                                                 |
| Heating Are<br>Value depends on | <b>a</b> the insulation of the room and position of the | : stove.   |                                                |                |                                                 |
| - WOOD BURNIN                   | NG                                                      |            |                                                |                |                                                 |
|                                 |                                                         |            |                                                | _              |                                                 |
|                                 | 4 SERIES                                                |            | 5WS SERIES                                     | The second     | 5WS SERIES LS                                   |
|                                 | ↔ H534 W402 D335                                        |            | ⊣ H560 W482 D336                               | 1999           | - H720 ₩482 D338                                |
|                                 | l≋ 4.6 kW                                               | 1991 1994  | 🛤 4.8 kW                                       | ACCURATE AND A | l≋ 4.8 kW                                       |
|                                 | aff 84 %                                                | Summer S   | 75.3 %                                         |                | 75.3 %                                          |
| - ASSEALE                       | 🛋 72 kg                                                 | Constants  | 💼 87 kg                                        | V CONST        | 🛋 102 kg                                        |
|                                 | 255 mm (10")                                            |            | 🥬 305 mm (12")                                 | CAL A          | 🧭 305 mm (12")                                  |
|                                 | 73 m <sup>3</sup> Min 115 m <sup>3</sup> Max            | <b>7</b> 1 | 78 m <sup>3</sup> Min 122.5 m <sup>3</sup> Max |                | EP 78 m <sup>3</sup> Min 123 m <sup>3</sup> Max |

### THE SALISBURY

The 8WS wood burning stove comes in two variations, with heat outputs of either 6kW or 8kW. This allows you to have the look of a larger stove, with a smaller heat output. Also available as a 10 series double sided wood burning stove and a 12 series wood burning stove, for larger rooms that require an increased heat output.

Gas stoves are available as either natural gas or LPG models, with the choice of conventional flue or balanced flue options.