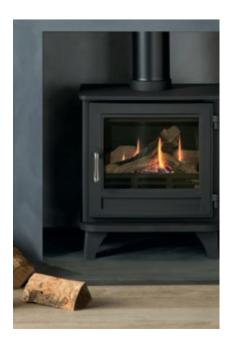

### THE SALISBURY

KEY \_ Dimensions

Is very much in the style of a traditional wood burning stove. A robust and simple design with a solid cast iron door, housing a large glass window that allows the fire to be enjoyed.

The Salisbury is available as a 4, 5 and 8 series wood burning stove, an 8 series multi-fuel stove and a standard and large gas stove. The 5WS, 8WS and 12 series wood burning stoves come fitted with a fully patented air kit which draws all the air for combustion and refuelling from outside, for a room-sealed appliance.

The Salisbury 8 series multi-fuel stove in Black paint finish is shown inside the Burlington limestone fireplace.

5