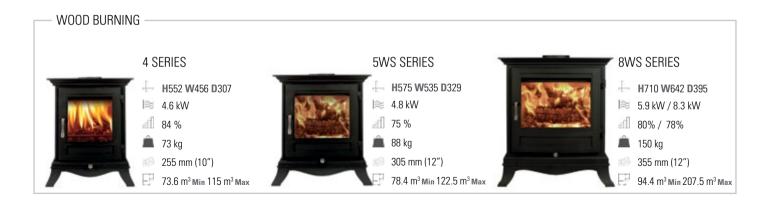

### THE SALISBURY

KEY \_ Dimensions

Is very much in the style of a traditional wood burning stove. A robust and simple design with a solid cast iron door, housing a large glass window that allows the fire to be enjoyed.

The Salisbury is available as a 4, 5 and 8 series wood burning stove, an 8 series multi-fuel stove and a standard and large gas stove. The 5WS, 8WS and 12 series wood burning stoves come fitted with a fully patented air kit which draws all the air for combustion and refuelling from outside, for a room-sealed appliance.

| ≋ Nominal Oι                    | ıtput                                                   |            |                                                |                |                                                 |
|---------------------------------|---------------------------------------------------------|------------|------------------------------------------------|----------------|-------------------------------------------------|
| Met Efficien                    | cy                                                      |            |                                                |                |                                                 |
| 👛 Weight                        |                                                         |            |                                                |                |                                                 |
| <i>i</i> Maximum I              | .og Length                                              |            |                                                |                |                                                 |
| Heating Are<br>Value depends on | <b>a</b> the insulation of the room and position of the | : stove.   |                                                |                |                                                 |
| - WOOD BURNIN                   | NG                                                      |            |                                                |                |                                                 |
|                                 |                                                         |            |                                                | _              |                                                 |
|                                 | 4 SERIES                                                |            | 5WS SERIES                                     | The second     | 5WS SERIES LS                                   |
|                                 | ↔ H534 W402 D335                                        |            | ⊣ H560 W482 D336                               | 1999           | - H720 ₩482 D338                                |
|                                 | l≋ 4.6 kW                                               | 1991 1994  | 🛤 4.8 kW                                       | ACCURATE AND A | l≋ 4.8 kW                                       |
|                                 | aff 84 %                                                | Summer S   | 75.3 %                                         |                | 75.3 %                                          |
| - ASSEALE                       | 🛋 72 kg                                                 | Constants  | 💼 87 kg                                        | V CONST        | 🛋 102 kg                                        |
|                                 | 255 mm (10")                                            |            | 🥬 305 mm (12")                                 | CAL A          | 🧭 305 mm (12")                                  |
|                                 | 73 m <sup>3</sup> Min 115 m <sup>3</sup> Max            | <b>7</b> 1 | 78 m <sup>3</sup> Min 122.5 m <sup>3</sup> Max |                | EP 78 m <sup>3</sup> Min 123 m <sup>3</sup> Max |

### THE SALISBURY

The 8WS wood burning stove comes in two variations, with heat outputs of either 6kW or 8kW. This allows you to have the look of a larger stove, with a smaller heat output. Also available as a 10 series double sided wood burning stove and a 12 series wood burning stove, for larger rooms that require an increased heat output.