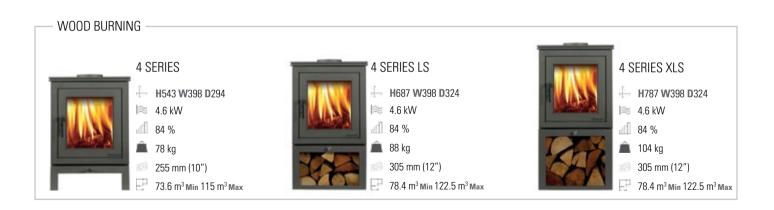

### THE SHOREDITCH

One of the most versatile stoves in the Chesneys range. Its simple clean lines allow it to sit comfortably in a wide range of room styles and make it the ideal interior for a fire surround of contemporary architectural style. It is also available with an integral log store.

### THE SHOREDITCH

It is available as a 4 and 5 series wood burning stove, an 8 series multi-fuel stove, and a standard gas stove.

Gas stoves are available as either natural gas or LPG models, with the choice of conventional or balanced flue connection types.