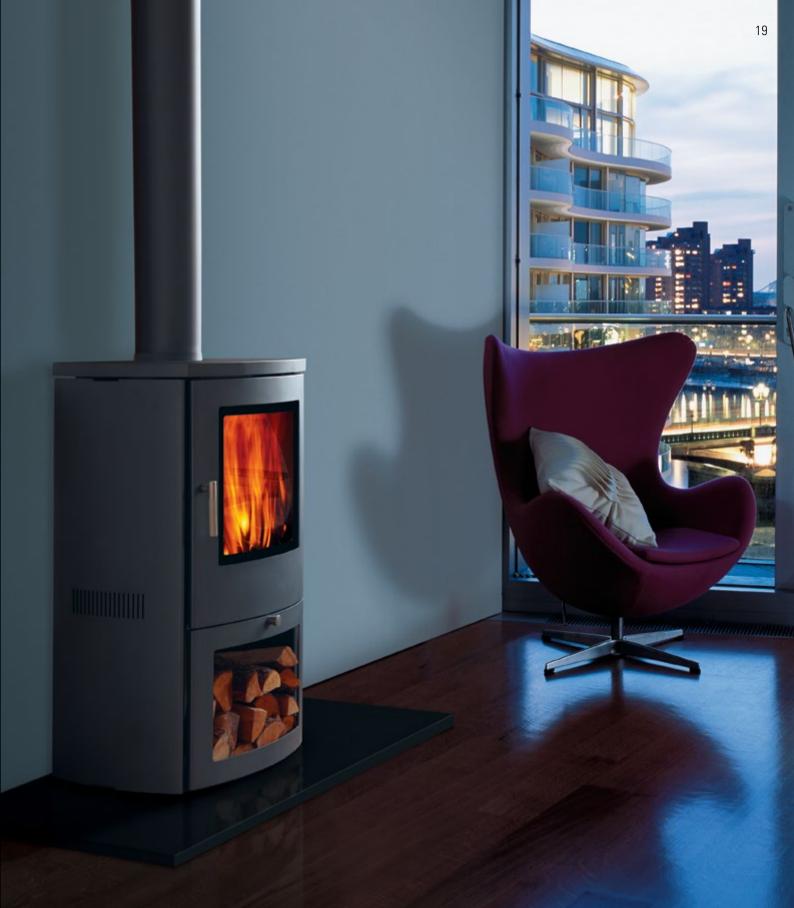

### THE ALPINE

With its imaginative retro styling is quite unique. Its nickel plated ornamentation and rounded lines combine to create a stove that is visually stunning.

Available as a 4 series wood burning stove.