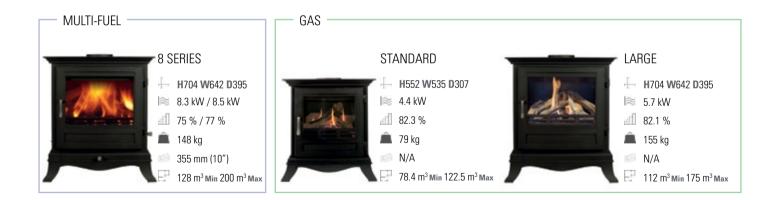

### THE SALISBURY

KEY \_ Dimensions

Is very much in the style of a traditional wood burning stove. A robust and simple design with a solid cast iron door, housing a large glass window that allows the fire to be enjoyed.

The Salisbury is available as a 4, 5 and 8 series wood burning stove, an 8 series multi-fuel stove and a standard and large gas stove. The 5WS, 8WS and 12 series wood burning stoves come fitted with a fully patented air kit which draws all the air for combustion and refuelling from outside, for a room-sealed appliance.

| ≋ Nominal Oι                    | ıtput                                                   |            |                                                |                |                                                 |
|---------------------------------|---------------------------------------------------------|------------|------------------------------------------------|----------------|-------------------------------------------------|
| Met Efficien                    | cy                                                      |            |                                                |                |                                                 |
| 👛 Weight                        |                                                         |            |                                                |                |                                                 |
| <i>i</i> Maximum I              | .og Length                                              |            |                                                |                |                                                 |
| Heating Are<br>Value depends on | <b>a</b> the insulation of the room and position of the | : stove.   |                                                |                |                                                 |
| - WOOD BURNIN                   | NG                                                      |            |                                                |                |                                                 |
|                                 |                                                         |            |                                                | _              |                                                 |
|                                 | 4 SERIES                                                |            | 5WS SERIES                                     | The second     | 5WS SERIES LS                                   |
|                                 | ↔ H534 W402 D335                                        |            | ⊣ H560 W482 D336                               | 1999           | - H720 ₩482 D338                                |
|                                 | l≋ 4.6 kW                                               | 1991 1994  | 🛤 4.8 kW                                       | ACCURATE AND A | l≋ 4.8 kW                                       |
|                                 | aff 84 %                                                | Summer S   | 75.3 %                                         |                | 75.3 %                                          |
| - ASSEALE                       | 🛋 72 kg                                                 | Constants  | 💼 87 kg                                        | V CONST        | 🛋 102 kg                                        |
|                                 | 255 mm (10")                                            |            | 🥬 305 mm (12")                                 | CAL A          | 🧭 305 mm (12")                                  |
|                                 | 73 m <sup>3</sup> Min 115 m <sup>3</sup> Max            | <b>7</b> 1 | 78 m <sup>3</sup> Min 122.5 m <sup>3</sup> Max |                | EP 78 m <sup>3</sup> Min 123 m <sup>3</sup> Max |