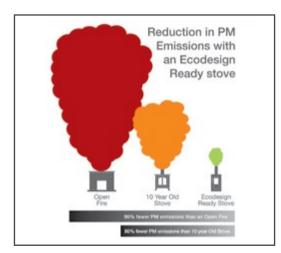

### THE RESPONSIBLE CHOICE – SUPPORTING ECODESIGN 2022

With recent concerns over emissions and increasing regulation by Government around the right way to heat your home, making the responsible choice of stove is increasingly important for all homeowners and for the environment. All of the Chesneys wood burning stoves are DEFRA exempt (tested and passed by the Department for Environment, Food and Rural Affairs) and have either already passed or are currently undergoing Ecodesign 2022 certification, the EU-wide standard. We are committed to giving you the ability to make a responsible lifestyle choice.

#### ENVIRONMENTALLY FRIENDLY

Wood burning is the focus of much of the concern over emissions but actually makes sound environmental sense when done responsibly. DEFRA advise the following:

- Consider burning less consider when to light your stove
- Use 'Ready to Burn' wood with less than 20% moisture
- Season freshly chopped wood before burning
- Use approved smokeless fuels
- Do not burn treated wood or household waste
- Maintain and service your stove annually
- Get your chimney swept regularly
- Use the right appliance either DEFRA exempt or Ecodesign Ready Stove.

### A RESPONSIBLE APPROACH TO THE ENVIRONMENT

All our stoves are DEFRA exempt and Ecodesign 2022 accredited or in the process of being tested for certification. Our clean-burn and air-wash technology means that the polluting by-products emitted by the initial burning process are re-ignited and burnt again in the stove. This double combustion reduces emissions and means that Chesneys stoves can be burned safely and legally in all major cities and towns throughout the UK.