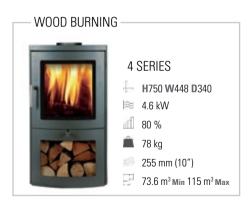

### THE ALPINE

With its imaginative retro styling is quite unique. Its nickel plated ornamentation and rounded lines combine to create a stove that is visually stunning.

Available as a 4 series wood burning stove.

### CHESNEYS STOVE COLLECTION – choose the right unit for you

| MODEL                                                                | NOMINAL HEAT<br>OUTPUT               | MAXIMUM LOG<br>LENGTH | FLUE OUTPUT<br>DIAMETER<br>TOP OR REAR               | NET<br>EFFICIENCY | CLEARANCE TO<br>COMBUSTIBLES |
|----------------------------------------------------------------------|--------------------------------------|-----------------------|------------------------------------------------------|-------------------|------------------------------|
| 4 SERIES<br>(SALISBURY, BEAUMONT, SHOREDITCH)                        | 4.6 kW to room                       | 255mm                 | 127mm                                                | 84.0 %            | Sides 350mm<br>Rear 400mm    |
| 4 SERIES<br>(ALPINE)                                                 | 4.6 kW to room                       | 255mm                 | 127mm                                                | 80.0 %            | Sides 100mm<br>Rear 150mm    |
| 4 SERIES<br>(MILAN)                                                  | 4.6 kW to room                       | 255mm                 | 127mm                                                | 80.0 %            | Sides 125mm<br>Rear 45mm     |
| 5 SERIES<br>(SHOREDITCH)                                             | 4.9 kW to room                       | 305mm                 | 127mm                                                | 84.5 %            | Sides 320mm<br>Rear 380mm    |
| 5WS SERIES<br>(SALISBURY, BEAUMONT)                                  | 4.8 kW to room                       | 305mm                 | 127mm                                                | 75.3 %            | Sides 300mm<br>Rear 300mm    |
| 8WS (6kW) SERIES<br>(SALISBURY, BEAUMONT)                            | 5.9 kW to room                       | 355mm                 | 150mm                                                | 80.0 %            | Sides 250mm<br>Rear 150mm    |
| 8WS (8kW) SERIES<br>(SALISBURY, BEAUMONT)                            | 8.3 kW to room                       | 355mm                 | 150mm                                                | 78.2 %            | Sides 350mm<br>Rear 300mm    |
| 10 DBL<br>(SALISBURY)                                                | 10 kW to room<br>(5 kW to each side) | 355mm                 | 150mm                                                | 76.4 %            | Sides 350mm<br>Rear N/A      |
| 12 SERIES<br>(SALISBURY)                                             | 10.8 kW to room                      | 445mm                 | 150mm                                                | 74.5 %            | Sides 350mm<br>Rear 500mm    |
| 8 SERIES<br>(SALISBURY, BEAUMONT, SHOREDITCH)                        | 8.3 / 8.5 kW<br>to room              | 355mm                 | 150mm                                                | 76.7 / 75.1 %     | Sides 600mm<br>Rear 650mm    |
| STANDARD GAS - COVENTIONAL FLUE<br>(SALISBURY, BEAUMONT, SHOREDITCH) | 4.4 kW to room                       | N/A                   | 100mm                                                | 82.3 %            | Sides 75mm<br>Rear 100mm     |
| STANDARD GAS - BALANCED FLUE<br>(SALISBURY, BEAUMONT, SHOREDITCH)    | 4.4 kW to room                       | N/A                   | 100mm internal<br>150mm external<br>(REAR EXIT ONLY) | 82.3 %            | Sides 75mm<br>Rear 100mm     |
| LARGE GAS - COVENTIONAL FLUE<br>(SALISBURY, BEAUMONT)                | 5.7 kW to room                       | N/A                   | 100mm                                                | 82.1 %            | Sides 75mm<br>Rear 100mm     |
| LARGE GAS - BALANCED FLUE<br>(SALISBURY, BEAUMONT)                   | 5.7 kW to room                       | N/A                   | 100mm internal<br>150mm external                     | 82.1 %            | Sides 75mm<br>Rear 100mm     |