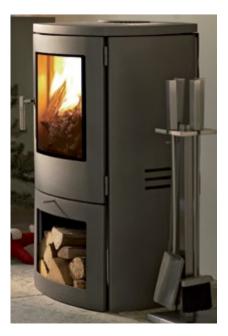

### THE BEAUMONT

With its elegant and refined appearance, the Beaumont is a stove that will look at home in the most sophisticated of interiors. Its design includes swept cabriole legs and a corniced top section, uniquely classical features that are not to be found in other stoves.

The Beaumont is available as a 4, 5 and 8 series wood burning stove, an 8 series multi-fuel stove and a standard and large gas stove. The 5WS and 8WS wood burning stoves come fitted with a fully patented air kit which draws all the air for combustion and refuelling from outside, for a room-sealed appliance. The 8WS wood burning stove is available with heat outputs of either 6kW or 8kW allowing you to have the look of a larger stove, with a smaller heat output.