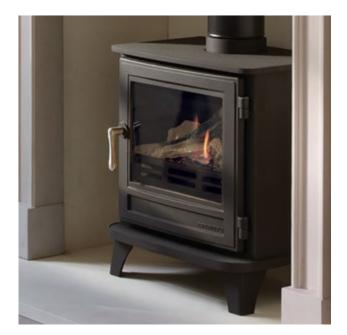

### THE SALISBURY

KEY \_ Dimensions

Is very much in the style of a traditional wood burning stove. A robust and simple design with a solid cast iron door, housing a large glass window that allows the fire to be enjoyed.

The Salisbury is available as a 4, 5 and 8 series wood burning stove, an 8 series multi-fuel stove and a standard and large gas stove. The 5WS, 8WS and 12 series wood burning stoves come fitted with a fully patented air kit which draws all the air for combustion and refuelling from outside, for a room-sealed appliance.